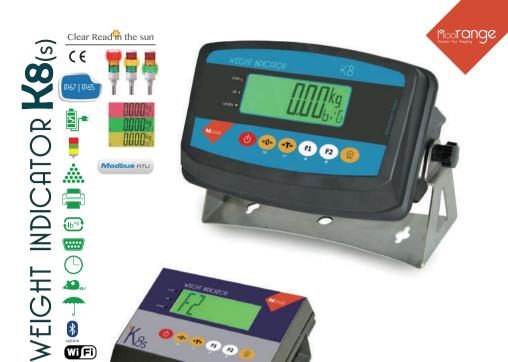

K8 with Double O-ring for the housing, independent sealed PCB case, rugged PBT housing: with IP67 protection, it can be used in the field of meat, fish process or any other food industry, chemical materials, pharmacy, etc. K8s with SUS304 IP65 housing, and s.s bracket.

# Checkweigh

IP67&IP65

It gives three options of checkweigh function, you can select the built-in small LED lights for checkweigh alarming also you can set the different backlight for limitation of the weight, or you can connect with an extra alarming 3-color lights.

### Interface

Double RS232

4 x OUTPUT 1 x IN\*

Optional Bluetooth or WiFi \* for pedal or mechanical swith, functions can be set with zero, tare or print.

# Load Cell

1-6 1-12

#### Display

FSTN multi-color backlight 30mm height

#### Units

Kg | Ib |g | oz

### **Models**

| Part No. | 110003   | 110004 | 110005     | 110006    | 110007   | 110008 | 110009     | 110010    |
|----------|----------|--------|------------|-----------|----------|--------|------------|-----------|
| Models   | K8AC     | K8DC   | K8Li       | K8La      | K8sAC    | K8sDC  | K8sLi      | K8sLa     |
|          |          |        |            |           |          |        |            |           |
| Туре     | AC       | DC     | Li-ion     | Lead-Acid | AC       | DC     | Li-ion     | Lead-Acid |
| Power    | 100-240V | 9-24V  | 7.4V6800mA | 6V1200mA  | 100-240V | 9-24V  | 7.4V6800mA | 6V1200mA  |
| Weight   | 2.8kg    | 2.8kg  | 2.9kg      | 2.9kg     | 3.2kg    | 3.2kg  | 3.3kg      | 3.3kg     |
|          |          |        |            |           |          |        |            |           |